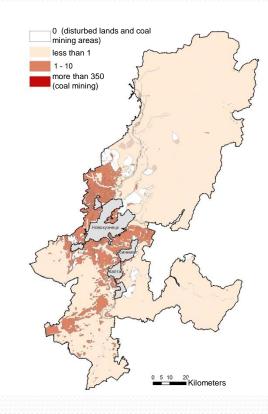

# Value of cultural ecosystem services, thousand roubles per hectare per year

Value of provisioning ecosystem services and abiotic services, thousand roubles per hectare per year