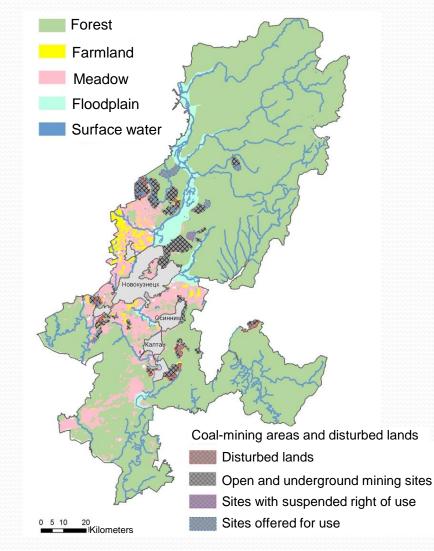

## Major ecosystems and coal-mining areas of Novokuznetsk district

#### Results of Cultural Ecosystem Services Assessment in Novokuznetsk District (price of 2016; 1 euro = 70 roubles)

| Ecosystem                                |                   | Cultural ec                                   | osystem services  |                        |  |
|------------------------------------------|-------------------|-----------------------------------------------|-------------------|------------------------|--|
|                                          | Area,<br>hectares | Outdoor<br>recreation                         | Hedonistic values | Specific average value |  |
|                                          |                   | Thousand Russian roubles per hectare per year |                   |                        |  |
| Forest lands                             | 760145            | 0,006 17,8                                    |                   | 17,806                 |  |
| Farmlands                                | 16643             |                                               | 2,2               | 2,2                    |  |
| Meadows                                  | 122718            |                                               | 2,1               | 2,1                    |  |
| Floodplain areas                         | 51839             |                                               | 36,32             | 36,32                  |  |
| Water bodies                             | 7994              | 0,006                                         | 51,8              | 51,806                 |  |
| Areas of coal mining and disturbed lands | 50498             | -                                             | -                 | -                      |  |
| Total                                    | 1009837           | 0,012                                         | 110,22            | 110,2                  |  |