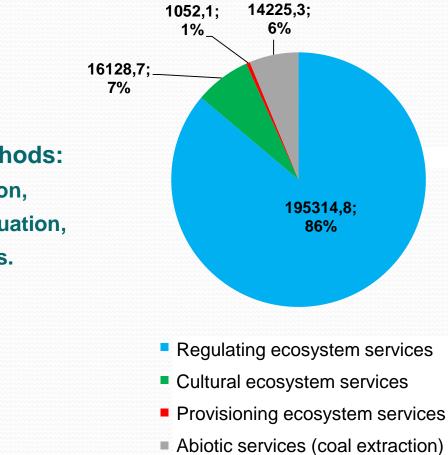

# Share of Cultural Ecosystem Services in Natural Capital of Novokuznetsk Region, million roubles/year

#### **Discussion of assessment results**

1. The value of cultural ecosystem services is 7% (16128.7 million roubles / year) of the value of natural capital of Novokuznetsk district (226,720 million roubles / year).