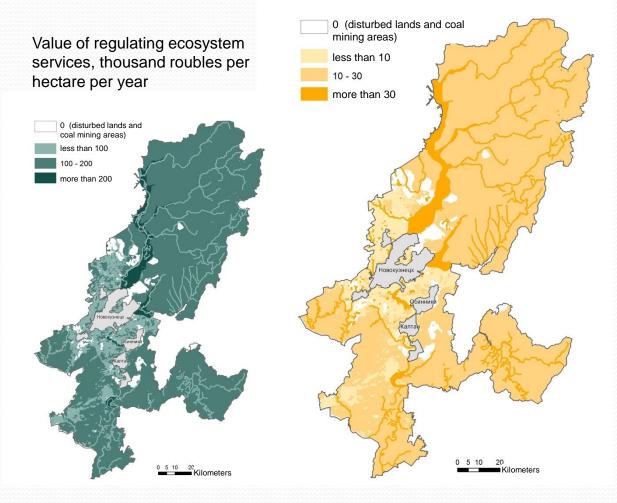

# Value of cultural ecosystem services, thousand roubles per hectare per year

Value of provisioning ecosystem services and abiotic services, thousand roubles per hectare per year